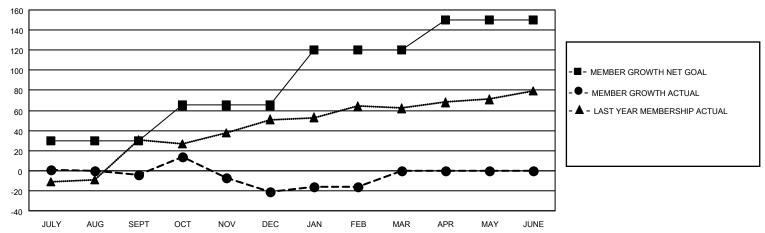

#### GOALS AND ACTUAL MEMBERS CUMULATIVE

| DROPPED CLUBS: 1 |     | 34 CLUBS OF 70 ADDED 1 OR<br>MORE NEW MEMBERS | GENDER DISTRIBUTION            |              |  |
|------------------|-----|-----------------------------------------------|--------------------------------|--------------|--|
|                  |     | WORE NEW WEINBERS                             | MALE                           | 836 (64.86%) |  |
|                  |     |                                               | FEMALE                         | 453 (35.14%) |  |
| DROPPED MEMBERS  |     |                                               | NON BINARY                     | 0 (0.00%)    |  |
| BROTT ED MEMBERO |     |                                               | PREFER NOT TO ANSWER 0 (0.00%) |              |  |
| DECEASED         | 10  |                                               |                                | (0.0070)     |  |
| CLUB CANCELLED   | 0   | CLICK HERE FOR CUMULATIVE                     | TOTAL FAMILY UNIT MEMBERS      | 185          |  |
| OTHER            | 101 | MEMBERSHIP DATA                               |                                |              |  |
| TOTAL            | 111 |                                               | FAMILY MEMBERS PAYING HAI      | _F DUES 95   |  |
|                  |     |                                               |                                |              |  |

## District 201V3

| Clubs                 |               |           |               | Members               |                         |                         |                                                    |
|-----------------------|---------------|-----------|---------------|-----------------------|-------------------------|-------------------------|----------------------------------------------------|
| RESULTS FOR 2021-2022 |               |           |               | RESULTS FOR 2021-2022 |                         |                         |                                                    |
| QUARTER               | NEW CLUB GOAL | NEW CLUBS | DROPPED CLUBS | QUARTER MEN           | MBER GROWTH NET<br>GOAL | MEMBER GROWTH<br>ACTUAL | DROPPED<br>MEMBERS ACTUAL<br>(including transfers) |
| JULY/AUG/SEPT         | 1             | 0         | 0             | JULY/AUG/SEPT         | 30                      | 22                      | 25                                                 |
| OCT/NOV/DEC           | 0             | 1         | 0             | OCT/NOV/DEC           | 35                      | 42                      | 58                                                 |
| JAN/FEB/MAR           | 0             | 0         | 1             | JAN/FEB/MAR           | 55                      | 34                      | 28                                                 |
| APR/MAY/JUNE          | 1             | 0         | 0             | APR/MAY/JUNE          | 30                      | 0                       | 0                                                  |