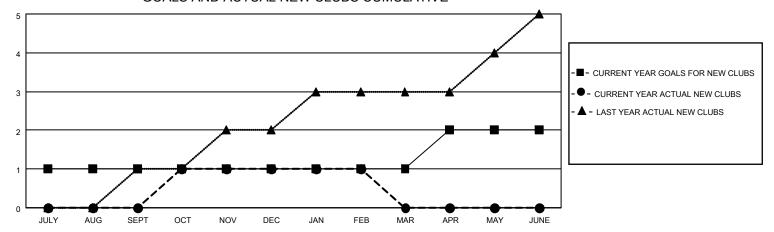

#### GOALS AND ACTUAL NEW CLUBS CUMULATIVE

## District 201V3

| Clubs                 |               |           |               | Members               |                         |                         |                                                    |
|-----------------------|---------------|-----------|---------------|-----------------------|-------------------------|-------------------------|----------------------------------------------------|
| RESULTS FOR 2021-2022 |               |           |               | RESULTS FOR 2021-2022 |                         |                         |                                                    |
| QUARTER               | NEW CLUB GOAL | NEW CLUBS | DROPPED CLUBS | QUARTER MEN           | MBER GROWTH NET<br>GOAL | MEMBER GROWTH<br>ACTUAL | DROPPED<br>MEMBERS ACTUAL<br>(including transfers) |
| JULY/AUG/SEPT         | 1             | 0         | 0             | JULY/AUG/SEPT         | 30                      | 22                      | 25                                                 |
| OCT/NOV/DEC           | 0             | 1         | 0             | OCT/NOV/DEC           | 35                      | 42                      | 58                                                 |
| JAN/FEB/MAR           | 0             | 0         | 1             | JAN/FEB/MAR           | 55                      | 34                      | 28                                                 |
| APR/MAY/JUNE          | 1             | 0         | 0             | APR/MAY/JUNE          | 30                      | 0                       | 0                                                  |